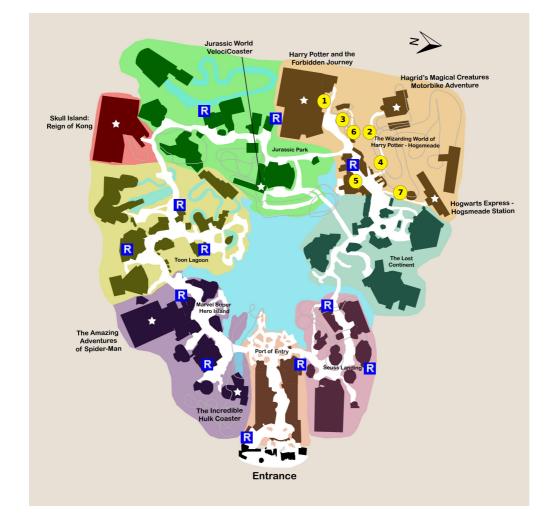

## **Your Plan Steps**

### STEP

- 1) Harry Potter and the Forbidden Journey
- 2) Frog Choir

**Showtimes:** 10:30am, 11:30am, 12:30pm, 2:00pm, 3:00pm, 4:00pm

- 3) Flight of the Hippogriff
- 4) Hagrid's Magical Creatures Motorbike Adventure
- 5) Three Broomsticks
- 6) Triwizard Spirit Rally

**Showtimes:** 11:00am, 12:00pm, 1:00pm, 2:30pm, 3:30pm, 4:30pm

**Notes:** After lunch, explore the shops and interactive windows around Hogsmeade

## 7) Hogwarts Express - Hogsmeade Station

**Notes:** Return to USF on the Hogwarts Express. Resume using the second half of the other part of this plan.