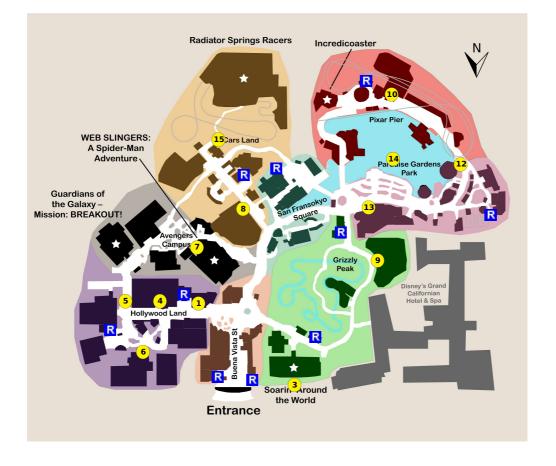

#### 1) Disney Junior Dance Party!

Showtimes: 11:15am, 12:15pm, 2:00pm, 3:00pm, 4:00pm

# 2) Rest

#### \*\* Staying inside the park

Notes: Eat lunch. Obtain a World of Color virtual queue spot in the official Disneyland app at 12:00 PM.

## 3) Soarin' Around the World

#### 4) Turtle Talk with Crush

**Showtimes:** 8:30am, 9:30am, 10:30am, 11:30am, 12:30pm, 1:30pm, 2:30pm, 3:30pm, 4:30pm, 5:30pm, 6:30pm, 7:30pm, 8:30pm, 9:30pm

#### 5) Animation Academy

**Showtimes:** 9:00am, 9:30am, 10:00am, 10:30am, 11:00am, 11:30am, 12:00pm, 12:30pm, 1:00pm, 1:30pm, 2:00pm, 2:30pm, 3:00pm, 3:30pm, 4:00pm, 4:30pm, 5:00pm, 5:30pm, 6:00pm, 6:30pm, 7:00pm, 7:30pm, 8:00pm, 8:30pm, 9:00pm, 9:30pm

#### 6) Monsters, Inc. Mike & Sulley to the Rescue!

# 7) WEB SLINGERS: A Spider-Man Adventure

# 8) Mater's Junkyard Jamboree

# 9) Redwood Creek Challenge Trail

# 10) Toy Story Midway Mania!

## 11) Rest

\*\* Staying inside the park Notes: Eat dinner.

#### 12) Silly Symphony Swings - Tandem

# 13) The Little Mermaid ~ Ariel's Undersea Adventure

- 14) World of Color Showtimes:
- 15) Radiator Springs Racers