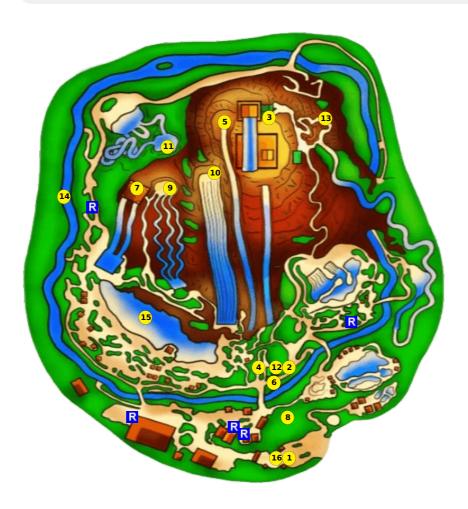

## **PLAN SUMMARY**

This is a one-day touring plan of Blizzard Beach for adults. All major attractions are included.

13) Raft down Teamboat Springs.

14) Ride the Cross Country Creek at your leisure.

15) Swim in Melt-Away Bay's Wave Pool at your leisure.

12) Take the Chair Lift Up Mt. Gushmore back to the Green Slope.

16) Depart Blizzard Beach.