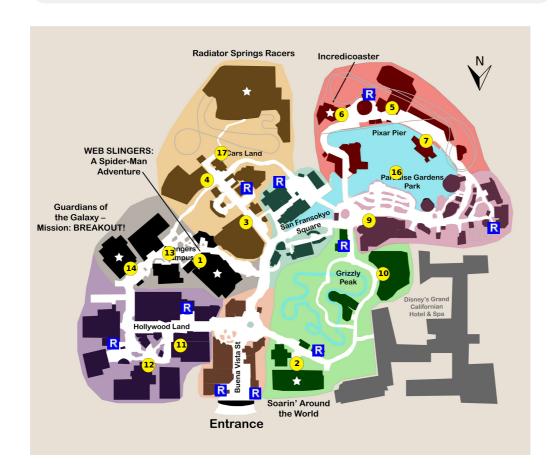

## **PLAN SUMMARY**

This plan is designed for families that include adults, teens, small children, and seniors. It includes the best family attractions in Disney California Adventure like Soarin' Around the World, Radiator Springs Racers and more.

| STEP                                                                  |
|-----------------------------------------------------------------------|
| 1) WEB SLINGERS: A Spider-Man Adventure                               |
| 2) Soarin' Around the World                                           |
| 3) Mater's Junkyard Jamboree                                          |
| 4) Luigi's Rollickin' Roadsters                                       |
| 5) Toy Story Midway Mania!                                            |
| 6) Incredicoaster                                                     |
| 7) Pixar Pal-A-Round - Non Swinging                                   |
| 8) Eat lunch ** Staying inside the park                               |
| 9) The Little Mermaid ~ Ariel's Undersea Adventure                    |
| 10) Redwood Creek Challenge Trail                                     |
| 11) Mickey's PhilharMagic                                             |
| 12) Monsters, Inc. Mike & Sulley to the Rescue!                       |
| 13) The Amazing Spider-Man! Showtimes: 2:20pm, 2:50pm, 3:30pm, 4:10pm |
| 14) Guardians of the Galaxy - Mission: BREAKOUT!                      |
| 15) Eat dinner  ** Staying inside the park                            |
| 16) World of Color<br>Showtimes: 8:30pm, 9:45pm                       |
| 17) Radiator Springs Racers                                           |