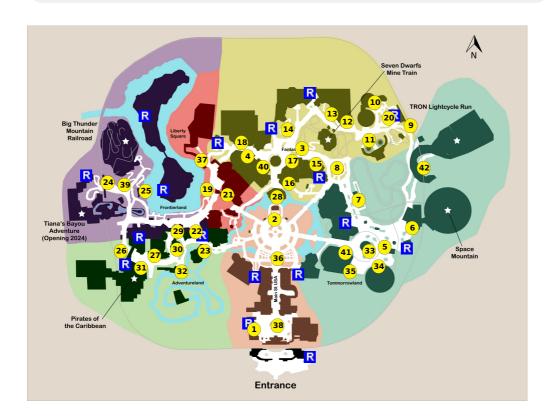

## **Your Plan Steps**

28) Cinderella Castle

STEP

| JILF                                                                   |
|------------------------------------------------------------------------|
| 1) Main Street Vehicles Notes: These often run before the park opens.  |
| 2) Let the Magic Begin Showtime: 7:55am                                |
| 3) Seven Dwarfs Mine Train                                             |
| 4) Peter Pan's Flight                                                  |
| 5) Astro Orbiter                                                       |
| 6) Space Mountain                                                      |
| 7) Tomorrowland Speedway                                               |
| 8) Mad Tea Party                                                       |
| 9) The Barnstormer                                                     |
| 10) Meet Dashing Disney Pals as Circus Stars at Pete's Silly Side Show |
| 11) Dumbo the Flying Elephant                                          |
| 12) Meet Ariel at Her Grotto                                           |
| 13) Under the Sea ~ Journey of the Little Mermaid                      |
| 14) Enchanted Tales with Belle                                         |
| 15) The Many Adventures of Winnie the Pooh                             |
| 16) Meet Cinderella and a Visiting Princess at Princess Fairytale Hall |
| 17) Prince Charming Regal Carrousel                                    |
| 18) "it's a small world"                                               |
| 19) Liberty Square Riverboat                                           |
| 20) Casey Jr. Splash 'N' Soak Station                                  |
| 21) The Hall of Presidents                                             |
| 22) Country Bear Jamboree                                              |
| 23) Swiss Family Treehouse                                             |
| 24) Walt Disney World Railroad - Frontierland                          |
| 25) Tom Sawyer Island                                                  |
| 26) A Pirate's Adventure ~ Treasures of the Seven Seas                 |
| 27) Walt Disney's Enchanted Tiki Room                                  |
|                                                                        |

| 29) Frontierland Shootin' Arcade                       |
|--------------------------------------------------------|
| 30) The Magic Carpets of Aladdin                       |
| 31) Pirates of the Caribbean                           |
| 32) Jungle Cruise                                      |
| 33) Tomorrowland Transit Authority PeopleMover         |
| 34) Walt Disney's Carousel of Progress                 |
| 35) Buzz Lightyear's Space Ranger Spin                 |
| 36) Disney Festival of Fantasy Parade Showtime: 3:00pm |
| 37) The Haunted Mansion                                |
| 38) Flag Retreat                                       |
| Showtime: 5:00pm                                       |
| 39) Big Thunder Mountain Railroad                      |
| 40) Mickey's PhilharMagic                              |
| 41) Monsters, Inc. Laugh Floor                         |
| 42) TRON Lightcycle / Run                              |
|                                                        |