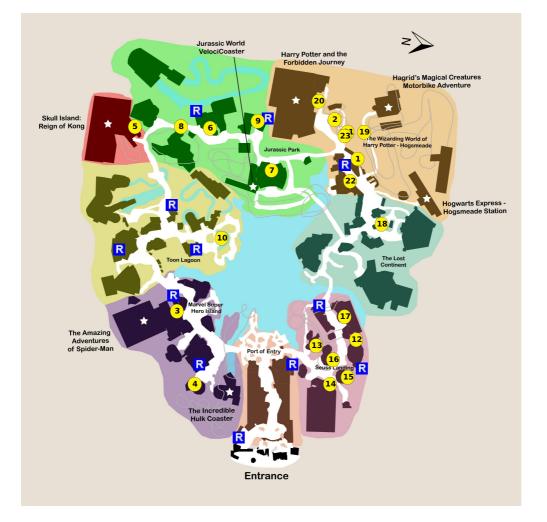

## Your Plan Steps

| STEP                                                                                                                                                                                                                                                                                                                  |
|-----------------------------------------------------------------------------------------------------------------------------------------------------------------------------------------------------------------------------------------------------------------------------------------------------------------------|
| 1) Ollivanders Experience in Hogsmeade                                                                                                                                                                                                                                                                                |
| 2) Flight of the Hippogriff                                                                                                                                                                                                                                                                                           |
| 3) The Amazing Adventures of Spider-Man                                                                                                                                                                                                                                                                               |
| 4) Storm Force Accelatron                                                                                                                                                                                                                                                                                             |
| 5) Skull Island: Reign of Kong                                                                                                                                                                                                                                                                                        |
| 6) Pteranodon Flyers                                                                                                                                                                                                                                                                                                  |
| 7) Jurassic Park Discovery Center                                                                                                                                                                                                                                                                                     |
| 8) Camp Jurassic                                                                                                                                                                                                                                                                                                      |
| 9) Raptor Encounter                                                                                                                                                                                                                                                                                                   |
| 10) Me Ship, The Olive                                                                                                                                                                                                                                                                                                |
| <ul> <li>11) Lunch &amp; Nap time.</li> <li>** Leaving the park</li> <li>Notes: Take a break from the park for at least two hours, depending on how late the park is open.</li> <li>If you staying on-site or nearby, return to your room for a nap. Otherwise, take a rest at CityWalk or a resort hotel.</li> </ul> |
| 12) Oh! The Stories You'll Hear!<br>Showtimes: 11:00am, 12:00pm, 1:00pm, 2:45pm, 3:45pm, 4:45pm                                                                                                                                                                                                                       |
| 13) If I Ran the Zoo                                                                                                                                                                                                                                                                                                  |

| 14) The Cat in the Hat                                                                                                                               |
|------------------------------------------------------------------------------------------------------------------------------------------------------|
| 15) One Fish, Two Fish, Red Fish, Blue Fish                                                                                                          |
| 16) Caro-Seuss-el                                                                                                                                    |
| 17) The High in the Sky Seuss Trolley Train Ride!                                                                                                    |
| 18) The Mystic Fountain                                                                                                                              |
| <b>19) Frog Choir</b><br><b>Showtimes:</b> 1:30pm, 2:30pm, 3:30pm, 5:00pm, 6:00pm, 7:00pm                                                            |
| <b>20) Harry Potter and the Forbidden Journey</b><br><b>Notes:</b> <i>Walk through the castle queue and exit before boarding, or use child swap.</i> |
| 21) Triwizard Spirit Rally<br>Showtimes: 10:30am, 11:30am, 12:30pm, 2:00pm, 3:00pm, 4:00pm                                                           |
| 22) Three Broomsticks                                                                                                                                |
| 23) The Nighttime Lights at Hogwarts Castle                                                                                                          |