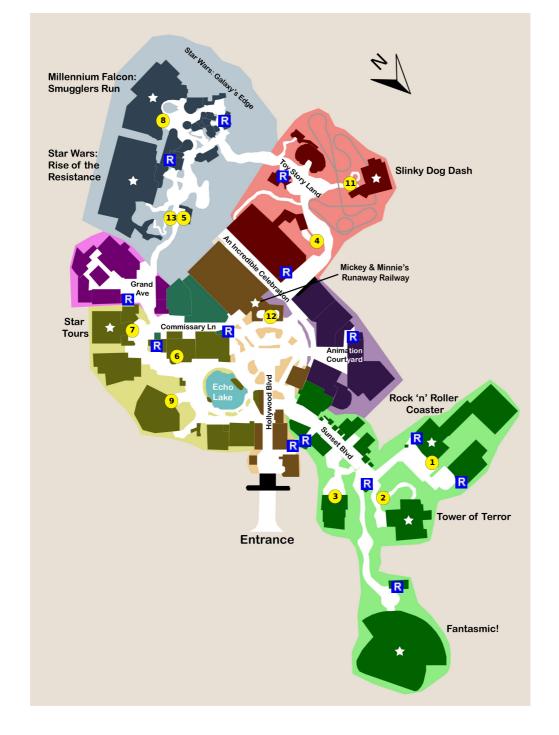

## STEP

- 1) Rock 'n' Roller Coaster Starring Aerosmith
- 2) The Twilight Zone Tower of Terror
- 3) Beauty and the Beast Live on Stage Showtimes: 11:00am, 1:00pm, 2:00pm, 4:00pm, 5:00pm
- 4) Toy Story Mania!
- 5) Star Wars: Rise of the Resistance
- 6) Vacation Fun An Original Animated Short with Mickey & Minnie
- 7) Star Tours: The Adventures Continue
- 8) Millennium Falcon: Smugglers Run

| 9) Indiana Jones Epic Stunt Spectacular!                   |
|------------------------------------------------------------|
| <b>Showtimes:</b> 10:45am, 12:00pm, 1:15pm, 3:15pm, 4:30pm |
| 10) Book                                                   |
| 10) Rest                                                   |
| ** Staying inside the park                                 |
| Notes: Eat dinner                                          |
| 11) Slinky Dog Dash                                        |
| 12) Mickey & Minnie's Runaway Railway                      |
| 13) Star Wars: Rise of the Resistance                      |