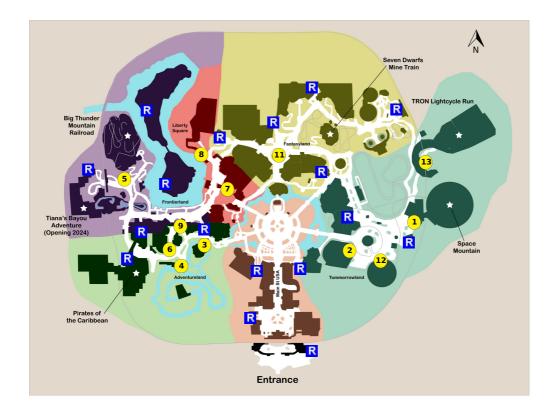

# 1) Space Mountain

# 2) Buzz Lightyear's Space Ranger Spin

#### 3) Swiss Family Treehouse

Notes: Explore the Swiss Family Treehouse.

# 4) Jungle Cruise

# 5) Big Thunder Mountain Railroad

# 6) Walt Disney's Enchanted Tiki Room

Notes: See Enchanted Tiki Birds.

#### 7) The Hall of Presidents

Notes: Experience The Hall of Presidents.

# 8) The Haunted Mansion

#### 9) Country Bear Jamboree

**Notes:** See the Country Bear Jamboree in Frontierland.

#### 10) Rest

\*\* Staying inside the park Notes: Eat a late lunch

# 11) Prince Charming Regal Carrousel

### 12) Walt Disney's Carousel of Progress

Notes: See The Carousel of Progress.

# 13) TRON Lightcycle / Run

**Notes:** Get a Virtual Queue or Individual Lightning Lane reservation for TRON as soon as they're