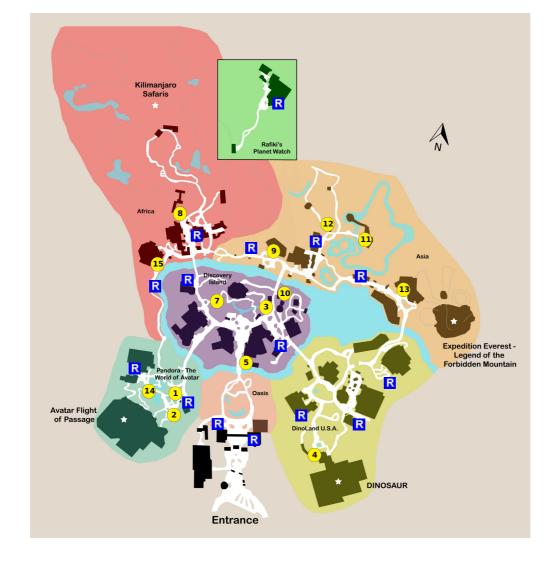

### STEP

- 1) Valley of Mo'ara
- 2) Na'vi River Journey
- 3) It's Tough to Be a Bug!
- 4) DINOSAUR
- 5) Wilderness Explorers

**Notes:** Sign up for the Wilderness Explorers game as you enter the park, on the bridge from The Oasis to Discovery Island. Work in these quick, fun games as you follow the tour.

6) Rest

\*\* Staying inside the park Notes: Eat lunch

7) Discovery Island Trails

**Notes:** Tour the Discovery Island Trails. One entrance is just over the bridge from Africa to Discovery Island, on the left. Youll end up on Discovery Island near the bridge

- 8) Kilimanjaro Safaris
- 9) Feathered Friends In Flight!

**Showtimes:** 10:30am, 11:30am, 1:30pm, 2:30pm, 3:30pm

- 10) Meet Favorite Disney Pals at Adventurers Outpost
- 11) Kali River Rapids

- 12) Maharajah Jungle Trek

  13) Expedition Everest Legend of the Forbidden Mountain
- 14) Avatar Flight of Passage
- 15) Festival of the Lion King

**Showtimes:** 10:00am, 11:00am, 12:00pm, 2:00pm, 3:00pm, 4:00pm, 5:00pm