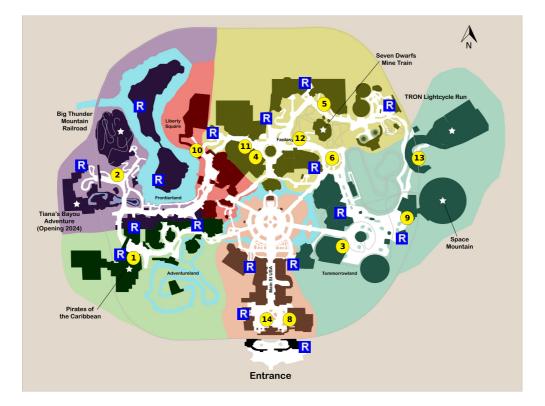

## PLAN SUMMARY

If TRON: Lightcycle/Run is using boarding groups, obtain one at 7 a.m. or 1 p.m.

Your Plan Steps

| ~ 7 |    |  |
|-----|----|--|
| SI  | EΡ |  |

| 1) Pirates of the Caribbean                               |  |
|-----------------------------------------------------------|--|
| 2) Big Thunder Mountain Railroad                          |  |
| 3) Buzz Lightyear's Space Ranger Spin                     |  |
| 4) Mickey's PhilharMagic                                  |  |
| 5) Under the Sea ~ Journey of the Little Mermaid          |  |
| 6) Mad Tea Party                                          |  |
| 7) Rest<br>** Staying inside the park<br>Notes: Eat lunch |  |
| 8) Meet Mickey at Town Square Theater                     |  |
| 9) Space Mountain                                         |  |
| 10) The Haunted Mansion                                   |  |
| 11) Peter Pan's Flight                                    |  |
| 12) Seven Dwarfs Mine Train                               |  |
| 13) TRON Lightcycle / Run                                 |  |
| 14) Main Street Vehicles                                  |  |
|                                                           |  |