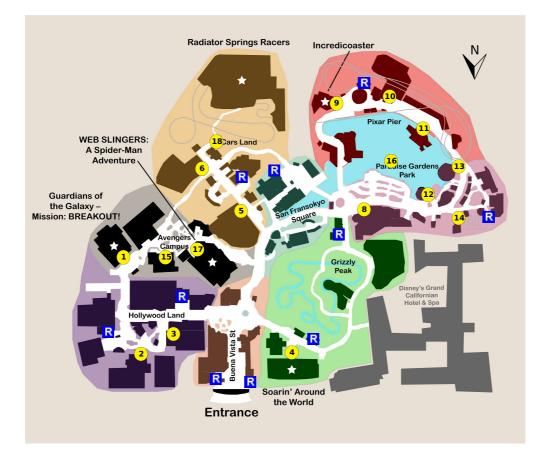

## Your Plan Steps

| STEP                                                                                                                                           |
|------------------------------------------------------------------------------------------------------------------------------------------------|
| 1) Guardians of the Galaxy - Mission: BREAKOUT!                                                                                                |
| 2) Monsters, Inc. Mike & Sulley to the Rescue!                                                                                                 |
| 3) Mickey's PhilharMagic                                                                                                                       |
| 4) Soarin' Around the World                                                                                                                    |
| 5) Mater's Junkyard Jamboree                                                                                                                   |
| 6) Luigi's Rollickin' Roadsters                                                                                                                |
| 7) Rest<br>** Staying inside the park<br>Notes: <i>Eat lunch</i>                                                                               |
| 8) The Little Mermaid ~ Ariel's Undersea Adventure                                                                                             |
| 9) Incredicoaster                                                                                                                              |
| 10) Toy Story Midway Mania!                                                                                                                    |
| 11) Pixar Pal-A-Round - Swinging                                                                                                               |
| 12) Golden Zephyr                                                                                                                              |
| 13) Silly Symphony Swings - Single                                                                                                             |
| 14) Goofy's Sky School                                                                                                                         |
| 15) Pym Test Kitchen                                                                                                                           |
| 16) World of Color<br>Showtimes: 9:00pm, 10:15pm                                                                                               |
| 17) WEB SLINGERS: A Spider-Man Adventure                                                                                                       |
| <b>18) Radiator Springs Racers</b><br><b>Notes:</b> Save Radiator Springs Racers for as late in the day as possible when wait times are lower. |