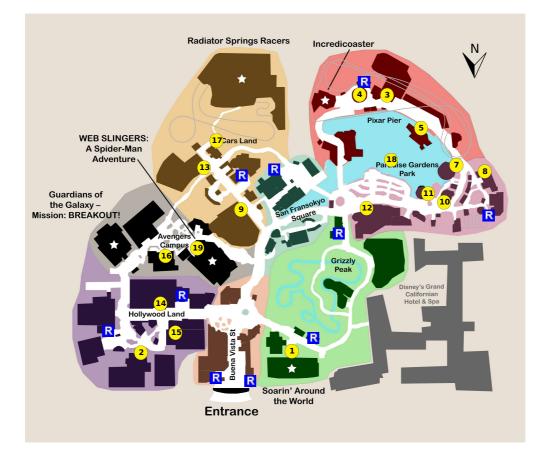

## Your Plan Steps

| STEP                                                                                                                                                                                                                                                                                         |
|----------------------------------------------------------------------------------------------------------------------------------------------------------------------------------------------------------------------------------------------------------------------------------------------|
| 1) Soarin' Around the World                                                                                                                                                                                                                                                                  |
| 2) Monsters, Inc. Mike & Sulley to the Rescue!                                                                                                                                                                                                                                               |
| 3) Toy Story Midway Mania!                                                                                                                                                                                                                                                                   |
| 4) Jessie's Critter Carousel                                                                                                                                                                                                                                                                 |
| 5) Pixar Pal-A-Round - Non Swinging                                                                                                                                                                                                                                                          |
| 6) Inside Out Emotional Whirlwind                                                                                                                                                                                                                                                            |
| 7) Silly Symphony Swings - Tandem                                                                                                                                                                                                                                                            |
| 8) Boardwalk Pizza & Pasta                                                                                                                                                                                                                                                                   |
| 9) Mater's Junkyard Jamboree                                                                                                                                                                                                                                                                 |
| 10) Jumpin' Jellyfish                                                                                                                                                                                                                                                                        |
| 11) Golden Zephyr                                                                                                                                                                                                                                                                            |
| 12) The Little Mermaid ~ Ariel's Undersea Adventure                                                                                                                                                                                                                                          |
| 13) Luigi's Rollickin' Roadsters                                                                                                                                                                                                                                                             |
| <ul> <li>14) Animation Academy</li> <li>Showtimes: 9:00am, 9:30am, 10:00am, 10:30am, 11:00am, 11:30am, 12:00pm, 12:30pm, 1:00pm, 1:30pm, 2:00pm, 3:00pm, 3:30pm, 4:00pm, 4:30pm, 5:00pm, 5:30pm, 6:00pm, 6:30pm, 7:00pm, 7:30pm, 8:00pm, 8:30pm, 9:00pm, 9:30pm, 10:00pm, 10:30pm</li> </ul> |
| 15) Mickey's PhilharMagic                                                                                                                                                                                                                                                                    |
| 16) Pym Test Kitchen                                                                                                                                                                                                                                                                         |
| 17) Radiator Springs Racers                                                                                                                                                                                                                                                                  |
| 18) World of Color<br>Showtimes: 9:00pm, 10:30pm                                                                                                                                                                                                                                             |
| 19) WEB SLINGERS: A Spider-Man Adventure                                                                                                                                                                                                                                                     |