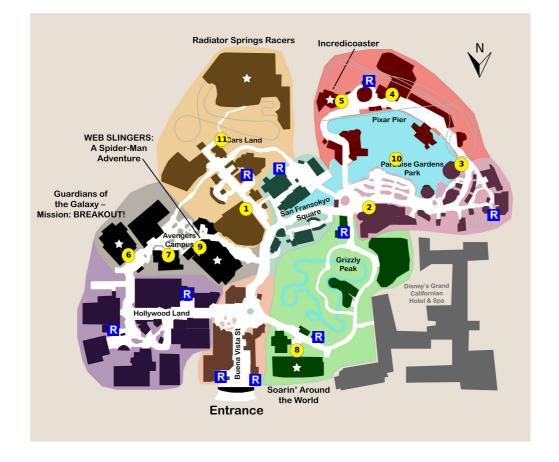

### STEP

- 1) Mater's Junkyard Jamboree
- 2) The Little Mermaid ~ Ariel's Undersea Adventure
- 3) Silly Symphony Swings Single
- 4) Toy Story Midway Mania!
- 5) Incredicoaster

**Notes:** Use the single rider line if the wait for Incredicoaster is too long.

- 6) Guardians of the Galaxy Mission: BREAKOUT!
- 7) Pym Test Kitchen
- 8) Soarin' Around the World
- 9) WEB SLINGERS: A Spider-Man Adventure
- 10) World of Color

**Showtimes:** 9:00pm, 10:15pm

11) Radiator Springs Racers