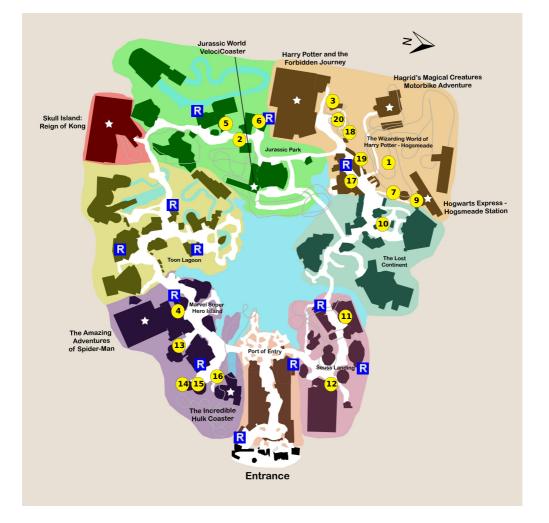

## Your Plan Steps

| STEP                                                                                                                                    |
|-----------------------------------------------------------------------------------------------------------------------------------------|
| 1) Hagrid's Magical Creatures Motorbike Adventure                                                                                       |
| 2) Jurassic World VelociCoaster                                                                                                         |
| 3) Harry Potter and the Forbidden Journey                                                                                               |
| 4) The Amazing Adventures of Spider-Man                                                                                                 |
| 5) Jurassic Park River Adventure                                                                                                        |
| 6) Raptor Encounter                                                                                                                     |
| 7) Hogwarts Express - Hogsmeade Station<br>Notes: Take the Hogwarts Express to Universal Studios Florida (park-to-park-ticket required) |
| 8) Tour Universal Studios Florida<br>** Leaving the park<br>Notes: Tour Universal Studios Florida using Part 2 of this plan.            |
| 9) Hogwarts Express - Return Trip to Hogsmeade                                                                                          |
| 10) The Mystic Fountain                                                                                                                 |
| 11) The High in the Sky Seuss Trolley Train Ride!                                                                                       |
| 12) The Cat in the Hat                                                                                                                  |
| 13) Doctor Doom's Fearfall                                                                                                              |

14) Storm Force Accelatron

| 15) Storm Force Accelatron                                                     |  |
|--------------------------------------------------------------------------------|--|
| 16) The Incredible Hulk Coaster                                                |  |
| 17) Three Broomsticks                                                          |  |
| 18) Frog Choir<br>Showtimes: 10:30am, 11:30am, 12:30pm, 2:00pm, 3:00pm, 4:00pm |  |
| 19) Ollivanders Experience in Hogsmeade                                        |  |
| 20) Flight of the Hippogriff                                                   |  |