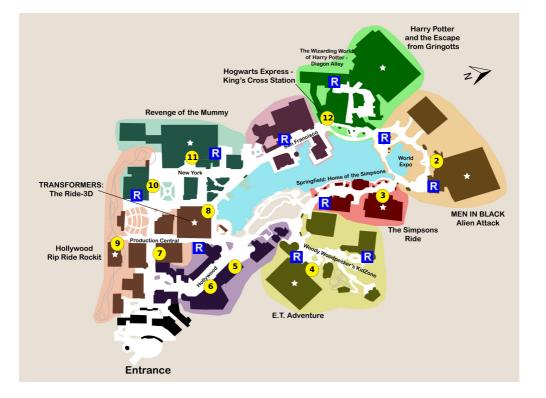

### STEP

1) Hogwarts Express - Return Trip to King's Cross

- 2) MEN IN BLACK Alien Attack
- 3) The Simpsons Ride
- 4) E.T. Adventure

## 5) Universal Orlando's Horror Make-Up Show

Showtimes: 10:00am, 10:45am, 11:30am, 12:30pm, 1:45pm, 2:30pm, 3:15pm, 4:00pm Notes: If the remaining Horror Makeup showtimes are not convenient, substitute with Terminator 2:3-D

### 6) The Bourne Stuntacular

Showtimes: 10:00am, 10:45am, 11:45am, 12:30pm, 1:45pm, 2:30pm, 3:30pm, 4:15pm

#### 7) Illumination's Villain-Con Minion Blast

- 8) Transformers: The Ride-3D
- 9) Hollywood Rip Ride Rockit

# 10) Race Through New York Starring Jimmy Fallon

- 11) Revenge of the Mummy
- 12) Hogwarts Express King's Cross Station