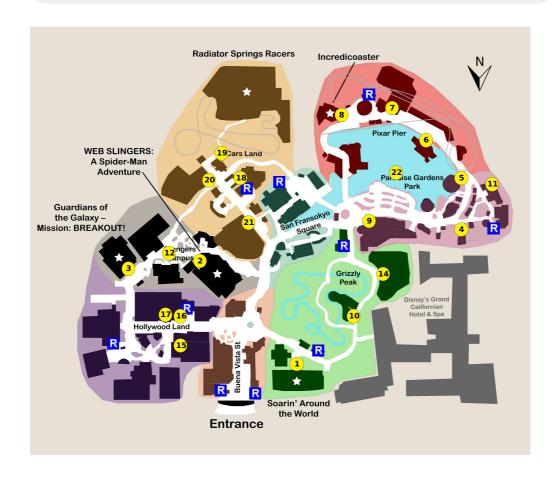

and lots more, subscribe at <a href="https://touringplans.com/join">https://touringplans.com/join</a>.

Disney California Adventure Park

Starts at Main Entrance

A Premium Touring Plan from TouringPlans.com Viewed on May 12, 2024

## **PLAN SUMMARY**

A one-day plan for parents with children ages 8 to 12. It includes every popular attraction with this age group, and sets aside ample time for lunch and dinner.

12:30pm, 1:00pm, 1:30pm, 2:00pm, 2:30pm, 3:00pm, 3:30pm, 4:00pm, 4:30pm, 5:00pm, 5:30pm, 6:00pm, 6:30pm, 7:00pm, 7:30pm, 8:00pm, 8:30pm, 9:00pm, 9:30pm