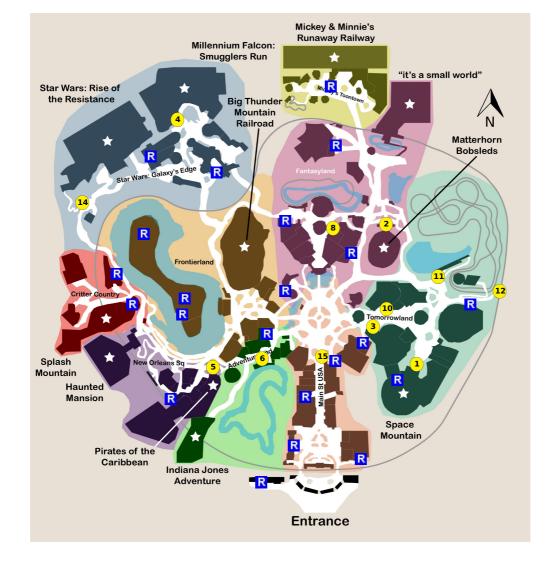

## **Your Plan Steps**

| ς | т | F | P |
|---|---|---|---|
| • | • | _ | - |

- 1) Space Mountain
- 2) Matterhorn Bobsleds
- 3) Star Tours: The Adventures Continue
- 4) Millennium Falcon: Smugglers Run
- 5) Pirates of the Caribbean
- 6) Jungle Cruise
- 7) Rest

\*\* Staying inside the park Notes: Eat lunch

- 8) Mr. Toad's Wild Ride
- 9) "Magic Happens" Parade Showtimes: 3:00pm, 5:30pm
- 10) Buzz Lightyear Astro Blasters
- 11) Finding Nemo Submarine Voyage
- 12) Disneyland Railroad Tomorrowland Station

**Notes:** Take a grand circle tour of the entire park on the Disneyland Railroad.

13) Rest

\*\* Staying inside the park Notes: Eat dinner

14) Star Wars: Rise of the Resistance

15) Mickey's Mix Magic

Showtime: 9:30pm