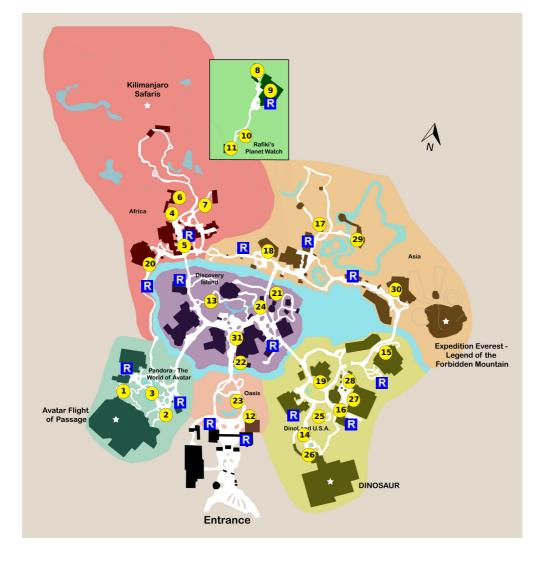

# Your Plan Steps

| STEP                                                                                                    |
|---------------------------------------------------------------------------------------------------------|
| 1) Avatar Flight of Passage                                                                             |
| 2) Na'vi River Journey                                                                                  |
| 3) Valley of Mo'ara                                                                                     |
| 4) Kilimanjaro Safaris                                                                                  |
| 5) Tam Tam Drummers of Harambe<br>Showtimes: 9:05am, 9:20am, 9:55am, 10:10am, 10:55am, 11:55am, 12:10pm |
| 6) Gorilla Falls Exploration Trail                                                                      |
| 7) Wildlife Express Train: Africa Station                                                               |
| 8) Affection Section                                                                                    |
| 9) Conservation Station                                                                                 |
| 10) Habitat Habit!                                                                                      |
| 11) Wildlife Express Train: Rafiki's Planet Watch Station                                               |
| 12) DiVine                                                                                              |
| 13) Discovery Island Trails                                                                             |
|                                                                                                         |

15) Finding Nemo: The Big Blue... and Beyond! Showtimes: 10:00am, 11:00am, 12:00pm, 1:00pm, 2:00pm, 3:00pm, 4:00pm

## 16) TriceraTop Spin

- 17) Maharajah Jungle Trek
- 18) UP! A Great Bird Adventure Showtimes:
- 19) The Boneyard

## 20) Festival of the Lion King

**Showtimes:** 10:00am, 11:00am, 12:00pm, 1:00pm, 2:00pm, 3:00pm, 4:00pm, 5:00pm, 6:00pm, 7:00pm, 8:00pm, 9:00pm

## 21) Meet Favorite Disney Pals at Adventurers Outpost

## 22) Wilderness Explorers

23) Oasis Exhibits

- 24) It's Tough to Be a Bug!
- 25) Cretaceous Trail
- 26) DINOSAUR
- 27) Primeval Whirl
- 28) Fossil Fun Games
- 29) Kali River Rapids
- **30) Expedition Everest Legend of the Forbidden Mountain Notes:** Use previously acquired FASTPASS tickets

31) Tree of Life Awakenings