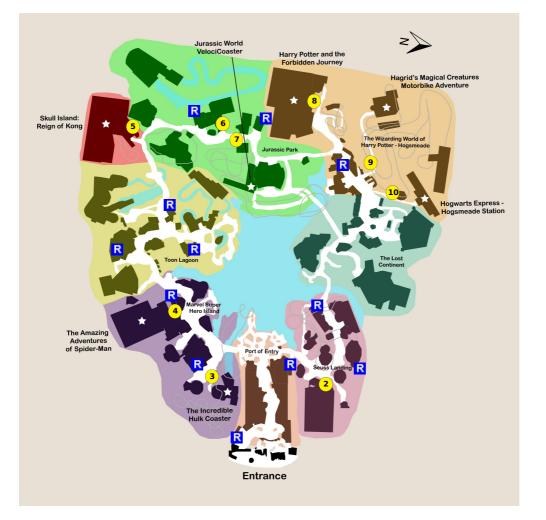

#### 1) Eat Lunch

\*\* Staying inside the park Notes: Take a break for lunch. We recommend Fire Eater's Grill for a quick meal and Mythos for sit-down service.

- 2) The Cat in the Hat
- 3) The Incredible Hulk Coaster
- 4) The Amazing Adventures of Spider-Man
- 5) Skull Island: Reign of Kong
- 6) Jurassic Park River Adventure
- 7) Jurassic World VelociCoaster
- 8) Harry Potter and the Forbidden Journey

#### 9) Hagrid's Magical Creatures Motorbike Adventure

### 10) Hogwarts Express - Hogsmeade Station

Notes: Return to USF on the Hogwarts Express. If the posted wait exceeds 20 minutes, walk back to the other park. Resume using the second half of the other part of this plan.