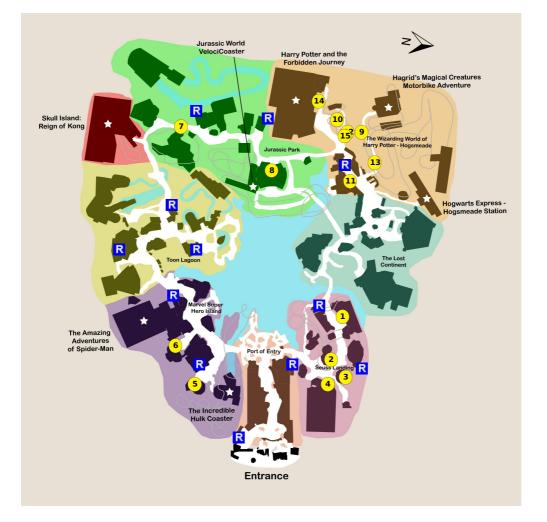

## Your Plan Steps

| STEP                                                                                       |
|--------------------------------------------------------------------------------------------|
| 1) The High in the Sky Seuss Trolley Train Ride!                                           |
| 2) Caro-Seuss-el                                                                           |
| 3) One Fish, Two Fish, Red Fish, Blue Fish                                                 |
| 4) The Cat in the Hat                                                                      |
| 5) Storm Force Accelatron                                                                  |
| 6) Doctor Doom's Fearfall                                                                  |
| 7) Camp Jurassic                                                                           |
| 8) Jurassic Park Discovery Center                                                          |
| 9) Frog Choir<br>Showtimes: 1:30pm, 2:30pm, 3:30pm, 5:00pm, 6:00pm, 7:00pm                 |
| 10) Flight of the Hippogriff                                                               |
| 11) Three Broomsticks<br>Notes: Eat lunch at the Three Broomsticks.                        |
| 12) Triwizard Spirit Rally<br>Showtimes: 10:30am, 11:30am, 12:30pm, 2:00pm, 3:00pm, 4:00pm |
| 13) Hagrid's Magical Creatures Motorbike Adventure                                         |
|                                                                                            |